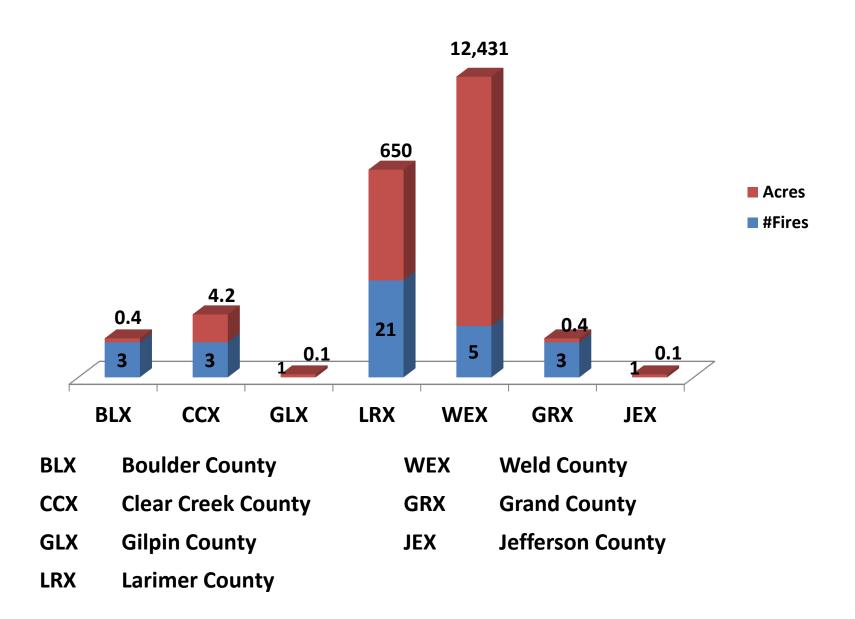

### **Total # of Incidents by County**

WEX WELD COUNTY

\* Coop. counties to our Dispatch neighbors

+

| AGENCY/STATE<br>(REGION) | HU                                                                                                                      | MAN                                                                                                                                       | LIGHT                                                                                                                                                                                         | NING                                                                                                                                                                                        | тс                                                                                                                                                                                                                                | TAL                                                                                                                                                                                                                                                                    |
|--------------------------|-------------------------------------------------------------------------------------------------------------------------|-------------------------------------------------------------------------------------------------------------------------------------------|-----------------------------------------------------------------------------------------------------------------------------------------------------------------------------------------------|---------------------------------------------------------------------------------------------------------------------------------------------------------------------------------------------|-----------------------------------------------------------------------------------------------------------------------------------------------------------------------------------------------------------------------------------|------------------------------------------------------------------------------------------------------------------------------------------------------------------------------------------------------------------------------------------------------------------------|
|                          | FIRES                                                                                                                   | ACRES                                                                                                                                     | FIRES                                                                                                                                                                                         | ACRES                                                                                                                                                                                       | FIRES                                                                                                                                                                                                                             | ACRES                                                                                                                                                                                                                                                                  |
| F5 (R2)                  | 56                                                                                                                      | 774.86                                                                                                                                    | 7                                                                                                                                                                                             | 4.72                                                                                                                                                                                        | 63                                                                                                                                                                                                                                | 779.58                                                                                                                                                                                                                                                                 |
| NPS (IMR)                | 11                                                                                                                      | 1.1                                                                                                                                       | 1                                                                                                                                                                                             | 0.1                                                                                                                                                                                         | 12                                                                                                                                                                                                                                | 1.2                                                                                                                                                                                                                                                                    |
| FW5 (R6)                 | 2                                                                                                                       | 0.2                                                                                                                                       | 0                                                                                                                                                                                             | 0                                                                                                                                                                                           | 2                                                                                                                                                                                                                                 | 0.2                                                                                                                                                                                                                                                                    |
| BLM/CO                   | 0                                                                                                                       | 0                                                                                                                                         | 0                                                                                                                                                                                             | 0                                                                                                                                                                                           | 0                                                                                                                                                                                                                                 | 0                                                                                                                                                                                                                                                                      |
| COUNTY/CO                | 2                                                                                                                       | 0.3                                                                                                                                       | 1                                                                                                                                                                                             | 0.1                                                                                                                                                                                         | 3                                                                                                                                                                                                                                 | 0.4                                                                                                                                                                                                                                                                    |
| COUNTY/CO                | 18                                                                                                                      | 646.15                                                                                                                                    | 3                                                                                                                                                                                             | 3.83                                                                                                                                                                                        | 21                                                                                                                                                                                                                                | 649.98                                                                                                                                                                                                                                                                 |
| COUNTY/CO                | 3                                                                                                                       | 4.2                                                                                                                                       | 0                                                                                                                                                                                             | 0                                                                                                                                                                                           | 3                                                                                                                                                                                                                                 | 4.2                                                                                                                                                                                                                                                                    |
| COUNTY/CO                | 1                                                                                                                       | 0.1                                                                                                                                       | 0                                                                                                                                                                                             | 0                                                                                                                                                                                           | 1                                                                                                                                                                                                                                 | 0.1                                                                                                                                                                                                                                                                    |
| COUNTY/CO                | 5                                                                                                                       | 12,430.60                                                                                                                                 | 0                                                                                                                                                                                             | 0                                                                                                                                                                                           | 5                                                                                                                                                                                                                                 | 12,430.60                                                                                                                                                                                                                                                              |
| TOTAL                    | 98                                                                                                                      | 13,857.51                                                                                                                                 | 12                                                                                                                                                                                            | 8.75                                                                                                                                                                                        | 110                                                                                                                                                                                                                               | 13,866.26                                                                                                                                                                                                                                                              |
|                          | (REGION)<br>F5 (R2)<br>NP5 (IMR)<br>FW5 (R6)<br>BLM/CO<br>COUNTY/CO<br>COUNTY/CO<br>COUNTY/CO<br>COUNTY/CO<br>COUNTY/CO | (REGION) FIRES   F5 (R2) 56   NP5 (IMR) 11   FW5 (R6) 2   BLM/CO 0   COUNTY/CO 2   COUNTY/CO 18   COUNTY/CO 3   COUNTY/CO 1   COUNTY/CO 5 | (REGION) FIRES ACRES   F5 (R2) 56 774.86   NP5 (IMR) 11 1.1   FW5 (R6) 2 0.2   BLM/CO 0 0   COUNTY/CO 2 0.3   COUNTY/CO 18 646.15   COUNTY/CO 3 4.2   COUNTY/CO 1 0.1   COUNTY/CO 5 12,430.60 | (REGION) FIRES ACRES FIRES   F5 (R2) 56 774.86 7   NP5 (IMR) 11 1.1 1   FW5 (R6) 2 0.2 0   BLM/CO 0 0 0   COUNTY/CO 2 0.3 1   COUNTY/CO 18 646.15 3   COUNTY/CO 3 4.2 0   COUNTY/CO 1 0.1 0 | (REGION) FIRES ACRES FIRES ACRES   F5 (R2) 56 774.86 7 4.72   NP5 (IMR) 11 1.1 1 0.1   FW5 (R6) 2 0.2 0 0   BLM/CO 0 0 0 0   COUNTY/CO 2 0.3 1 0.1   COUNTY/CO 18 646.15 3 3.83   COUNTY/CO 1 0.1 0 0   COUNTY/CO 5 12,430.60 0 0 | (REGION) FIRES ACRES FIRES ACRES FIRES ACRES FIRES   F5 (R2) 56 774.86 7 4.72 63   NP5 (IMR) 11 1.1 1 0.1 12   FW5 (R6) 2 0.2 0 0 2   BLM/CO 0 0 0 0 0   COUNTY/CO 2 0.3 1 0.1 3   COUNTY/CO 18 646.15 3 3.83 21   COUNTY/CO 1 0.1 0 1 1   COUNTY/CO 5 12,430.60 0 0 5 |

### **# Fires / Acres by County**