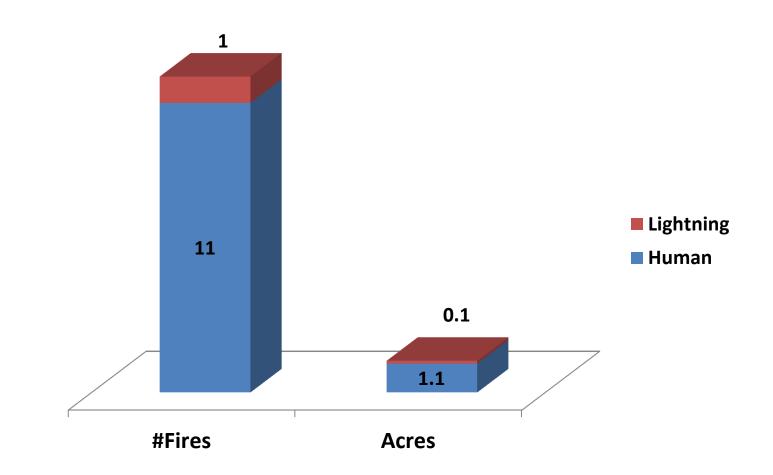

+

| AGENCY/STATE<br>(REGION) | HU                                                                                                                      | MAN                                                                                                                                       | LIGHT                                                                                                                                                                                         | NING                                                                                                                                                                                        | тс                                                                                                                                                                                                                                | TAL                                                                                                                                                                                                                                                                    |
|--------------------------|-------------------------------------------------------------------------------------------------------------------------|-------------------------------------------------------------------------------------------------------------------------------------------|-----------------------------------------------------------------------------------------------------------------------------------------------------------------------------------------------|---------------------------------------------------------------------------------------------------------------------------------------------------------------------------------------------|-----------------------------------------------------------------------------------------------------------------------------------------------------------------------------------------------------------------------------------|------------------------------------------------------------------------------------------------------------------------------------------------------------------------------------------------------------------------------------------------------------------------|
|                          | FIRES                                                                                                                   | ACRES                                                                                                                                     | FIRES                                                                                                                                                                                         | ACRES                                                                                                                                                                                       | FIRES                                                                                                                                                                                                                             | ACRES                                                                                                                                                                                                                                                                  |
| F5 (R2)                  | 56                                                                                                                      | 774.86                                                                                                                                    | 7                                                                                                                                                                                             | 4.72                                                                                                                                                                                        | 63                                                                                                                                                                                                                                | 779.58                                                                                                                                                                                                                                                                 |
| NPS (IMR)                | 11                                                                                                                      | 1.1                                                                                                                                       | 1                                                                                                                                                                                             | 0.1                                                                                                                                                                                         | 12                                                                                                                                                                                                                                | 1.2                                                                                                                                                                                                                                                                    |
| FW5 (R6)                 | 2                                                                                                                       | 0.2                                                                                                                                       | 0                                                                                                                                                                                             | 0                                                                                                                                                                                           | 2                                                                                                                                                                                                                                 | 0.2                                                                                                                                                                                                                                                                    |
| BLM/CO                   | 0                                                                                                                       | 0                                                                                                                                         | 0                                                                                                                                                                                             | 0                                                                                                                                                                                           | 0                                                                                                                                                                                                                                 | 0                                                                                                                                                                                                                                                                      |
| COUNTY/CO                | 2                                                                                                                       | 0.3                                                                                                                                       | 1                                                                                                                                                                                             | 0.1                                                                                                                                                                                         | 3                                                                                                                                                                                                                                 | 0.4                                                                                                                                                                                                                                                                    |
| COUNTY/CO                | 18                                                                                                                      | 646.15                                                                                                                                    | 3                                                                                                                                                                                             | 3.83                                                                                                                                                                                        | 21                                                                                                                                                                                                                                | 649.98                                                                                                                                                                                                                                                                 |
| COUNTY/CO                | 3                                                                                                                       | 4.2                                                                                                                                       | 0                                                                                                                                                                                             | 0                                                                                                                                                                                           | 3                                                                                                                                                                                                                                 | 4.2                                                                                                                                                                                                                                                                    |
| COUNTY/CO                | 1                                                                                                                       | 0.1                                                                                                                                       | 0                                                                                                                                                                                             | 0                                                                                                                                                                                           | 1                                                                                                                                                                                                                                 | 0.1                                                                                                                                                                                                                                                                    |
| COUNTY/CO                | 5                                                                                                                       | 12,430.60                                                                                                                                 | 0                                                                                                                                                                                             | 0                                                                                                                                                                                           | 5                                                                                                                                                                                                                                 | 12,430.60                                                                                                                                                                                                                                                              |
| TOTAL                    | 98                                                                                                                      | 13,857.51                                                                                                                                 | 12                                                                                                                                                                                            | 8.75                                                                                                                                                                                        | 110                                                                                                                                                                                                                               | 13,866.26                                                                                                                                                                                                                                                              |
|                          | (REGION)<br>F5 (R2)<br>NP5 (IMR)<br>FW5 (R6)<br>BLM/CO<br>COUNTY/CO<br>COUNTY/CO<br>COUNTY/CO<br>COUNTY/CO<br>COUNTY/CO | (REGION) FIRES   F5 (R2) 56   NP5 (IMR) 11   FW5 (R6) 2   BLM/CO 0   COUNTY/CO 2   COUNTY/CO 18   COUNTY/CO 3   COUNTY/CO 1   COUNTY/CO 5 | (REGION) FIRES ACRES   F5 (R2) 56 774.86   NP5 (IMR) 11 1.1   FW5 (R6) 2 0.2   BLM/CO 0 0   COUNTY/CO 2 0.3   COUNTY/CO 18 646.15   COUNTY/CO 3 4.2   COUNTY/CO 1 0.1   COUNTY/CO 5 12,430.60 | (REGION) FIRES ACRES FIRES   F5 (R2) 56 774.86 7   NP5 (IMR) 11 1.1 1   FW5 (R6) 2 0.2 0   BLM/CO 0 0 0   COUNTY/CO 2 0.3 1   COUNTY/CO 18 646.15 3   COUNTY/CO 3 4.2 0   COUNTY/CO 1 0.1 0 | (REGION) FIRES ACRES FIRES ACRES   F5 (R2) 56 774.86 7 4.72   NP5 (IMR) 11 1.1 1 0.1   FW5 (R6) 2 0.2 0 0   BLM/CO 0 0 0 0   COUNTY/CO 2 0.3 1 0.1   COUNTY/CO 18 646.15 3 3.83   COUNTY/CO 1 0.1 0 0   COUNTY/CO 5 12,430.60 0 0 | (REGION) FIRES ACRES FIRES ACRES FIRES ACRES FIRES   F5 (R2) 56 774.86 7 4.72 63   NP5 (IMR) 11 1.1 1 0.1 12   FW5 (R6) 2 0.2 0 0 2   BLM/CO 0 0 0 0 0   COUNTY/CO 2 0.3 1 0.1 3   COUNTY/CO 18 646.15 3 3.83 21   COUNTY/CO 1 0.1 0 1 1   COUNTY/CO 5 12,430.60 0 0 5 |

### **RMP Fires / Acres by Cause**