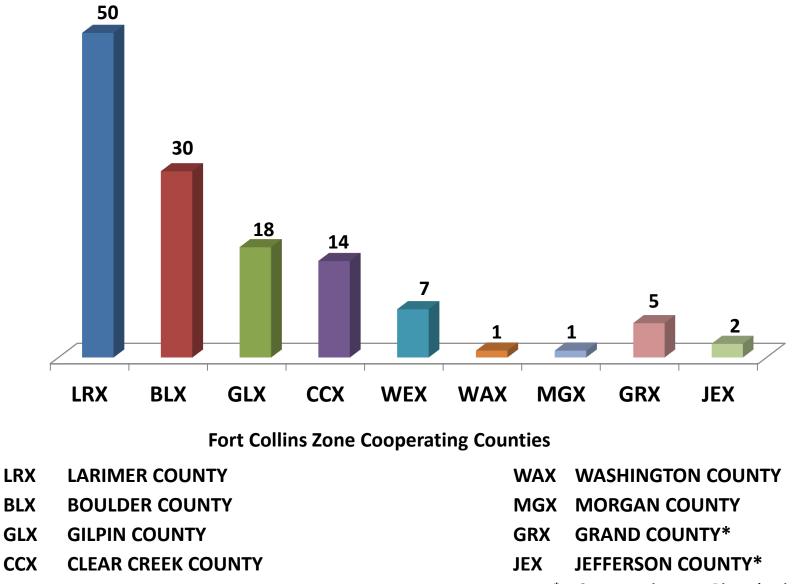

### **Total # of Incidents by County**

WEX WELD COUNTY

\* Coop. counties to our Dispatch neighbors