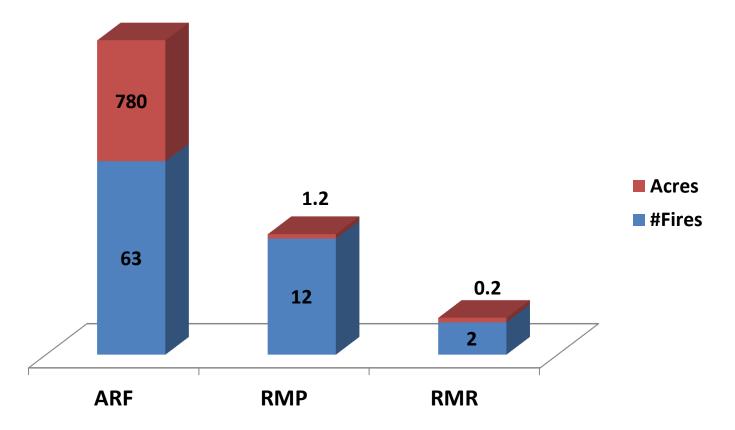

#### Fort Collins Zone Cooperating Federal Agencies

| ARF | ARAPAHO-ROOSEVELT NF & PAWNEE NG (USFS)  | RMP | ROCKY MOUNTAIN NP (NPS)      |
|-----|------------------------------------------|-----|------------------------------|
| FTC | FORT COLLINS INTERAGENCY DISPATCH CENTER | RMR | ROCKY MOUNTAIN ARSENAL (FWS) |

+

| AGENCY/STATE<br>(REGION) | HU                                                                                                                      | MAN                                                                                                                                       | LIGHT                                                                                                                                                                                         | NING                                                                                                                                                                                        | тс                                                                                                                                                                                                                                | TAL                                                                                                                                                                                                                                                                    |
|--------------------------|-------------------------------------------------------------------------------------------------------------------------|-------------------------------------------------------------------------------------------------------------------------------------------|-----------------------------------------------------------------------------------------------------------------------------------------------------------------------------------------------|---------------------------------------------------------------------------------------------------------------------------------------------------------------------------------------------|-----------------------------------------------------------------------------------------------------------------------------------------------------------------------------------------------------------------------------------|------------------------------------------------------------------------------------------------------------------------------------------------------------------------------------------------------------------------------------------------------------------------|
|                          | FIRES                                                                                                                   | ACRES                                                                                                                                     | FIRES                                                                                                                                                                                         | ACRES                                                                                                                                                                                       | FIRES                                                                                                                                                                                                                             | ACRES                                                                                                                                                                                                                                                                  |
| F5 (R2)                  | 56                                                                                                                      | 774.86                                                                                                                                    | 7                                                                                                                                                                                             | 4.72                                                                                                                                                                                        | 63                                                                                                                                                                                                                                | 779.58                                                                                                                                                                                                                                                                 |
| NPS (IMR)                | 11                                                                                                                      | 1.1                                                                                                                                       | 1                                                                                                                                                                                             | 0.1                                                                                                                                                                                         | 12                                                                                                                                                                                                                                | 1.2                                                                                                                                                                                                                                                                    |
| FW5 (R6)                 | 2                                                                                                                       | 0.2                                                                                                                                       | 0                                                                                                                                                                                             | 0                                                                                                                                                                                           | 2                                                                                                                                                                                                                                 | 0.2                                                                                                                                                                                                                                                                    |
| BLM/CO                   | 0                                                                                                                       | 0                                                                                                                                         | 0                                                                                                                                                                                             | 0                                                                                                                                                                                           | 0                                                                                                                                                                                                                                 | 0                                                                                                                                                                                                                                                                      |
| COUNTY/CO                | 2                                                                                                                       | 0.3                                                                                                                                       | 1                                                                                                                                                                                             | 0.1                                                                                                                                                                                         | 3                                                                                                                                                                                                                                 | 0.4                                                                                                                                                                                                                                                                    |
| COUNTY/CO                | 18                                                                                                                      | 646.15                                                                                                                                    | 3                                                                                                                                                                                             | 3.83                                                                                                                                                                                        | 21                                                                                                                                                                                                                                | 649.98                                                                                                                                                                                                                                                                 |
| COUNTY/CO                | 3                                                                                                                       | 4.2                                                                                                                                       | 0                                                                                                                                                                                             | 0                                                                                                                                                                                           | 3                                                                                                                                                                                                                                 | 4.2                                                                                                                                                                                                                                                                    |
| COUNTY/CO                | 1                                                                                                                       | 0.1                                                                                                                                       | 0                                                                                                                                                                                             | 0                                                                                                                                                                                           | 1                                                                                                                                                                                                                                 | 0.1                                                                                                                                                                                                                                                                    |
| COUNTY/CO                | 5                                                                                                                       | 12,430.60                                                                                                                                 | 0                                                                                                                                                                                             | 0                                                                                                                                                                                           | 5                                                                                                                                                                                                                                 | 12,430.60                                                                                                                                                                                                                                                              |
| TOTAL                    | 98                                                                                                                      | 13,857.51                                                                                                                                 | 12                                                                                                                                                                                            | 8.75                                                                                                                                                                                        | 110                                                                                                                                                                                                                               | 13,866.26                                                                                                                                                                                                                                                              |
|                          | (REGION)<br>F5 (R2)<br>NP5 (IMR)<br>FW5 (R6)<br>BLM/CO<br>COUNTY/CO<br>COUNTY/CO<br>COUNTY/CO<br>COUNTY/CO<br>COUNTY/CO | (REGION) FIRES   F5 (R2) 56   NP5 (IMR) 11   FW5 (R6) 2   BLM/CO 0   COUNTY/CO 2   COUNTY/CO 18   COUNTY/CO 3   COUNTY/CO 1   COUNTY/CO 5 | (REGION) FIRES ACRES   F5 (R2) 56 774.86   NP5 (IMR) 11 1.1   FW5 (R6) 2 0.2   BLM/CO 0 0   COUNTY/CO 2 0.3   COUNTY/CO 18 646.15   COUNTY/CO 3 4.2   COUNTY/CO 1 0.1   COUNTY/CO 5 12,430.60 | (REGION) FIRES ACRES FIRES   F5 (R2) 56 774.86 7   NP5 (IMR) 11 1.1 1   FW5 (R6) 2 0.2 0   BLM/CO 0 0 0   COUNTY/CO 2 0.3 1   COUNTY/CO 18 646.15 3   COUNTY/CO 3 4.2 0   COUNTY/CO 1 0.1 0 | (REGION) FIRES ACRES FIRES ACRES   F5 (R2) 56 774.86 7 4.72   NP5 (IMR) 11 1.1 1 0.1   FW5 (R6) 2 0.2 0 0   BLM/CO 0 0 0 0   COUNTY/CO 2 0.3 1 0.1   COUNTY/CO 18 646.15 3 3.83   COUNTY/CO 1 0.1 0 0   COUNTY/CO 5 12,430.60 0 0 | (REGION) FIRES ACRES FIRES ACRES FIRES ACRES FIRES   F5 (R2) 56 774.86 7 4.72 63   NP5 (IMR) 11 1.1 1 0.1 12   FW5 (R6) 2 0.2 0 0 2   BLM/CO 0 0 0 0 0   COUNTY/CO 2 0.3 1 0.1 3   COUNTY/CO 18 646.15 3 3.83 21   COUNTY/CO 1 0.1 0 1 1   COUNTY/CO 5 12,430.60 0 0 5 |

### **# Fires / Acres by Agency**