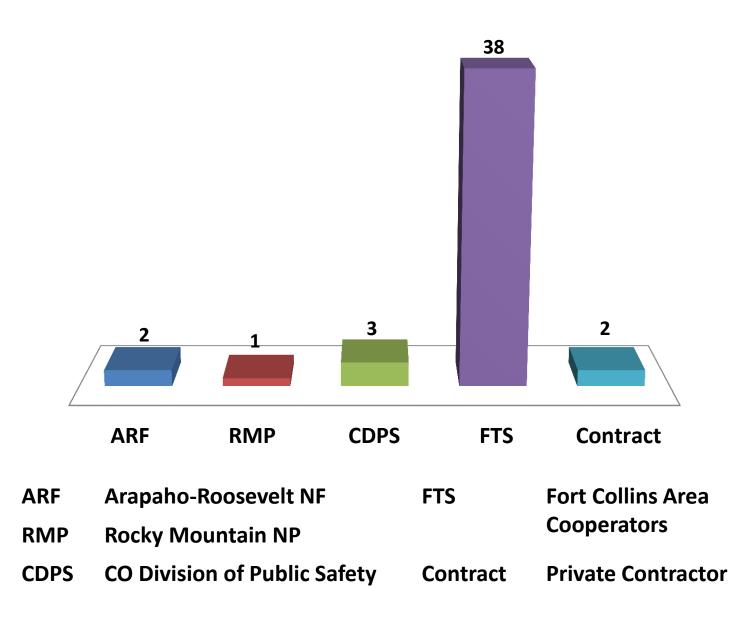

#### Fort Collins Zone Cooperating Federal Agencies

| ARF | ARAPAHO-ROOSEVELT NF & PAWNEE NG (USFS)  | RMP | ROCKY MOUNTAIN NP (NPS)      |
|-----|------------------------------------------|-----|------------------------------|
| FTC | FORT COLLINS INTERAGENCY DISPATCH CENTER | RMR | ROCKY MOUNTAIN ARSENAL (FWS) |