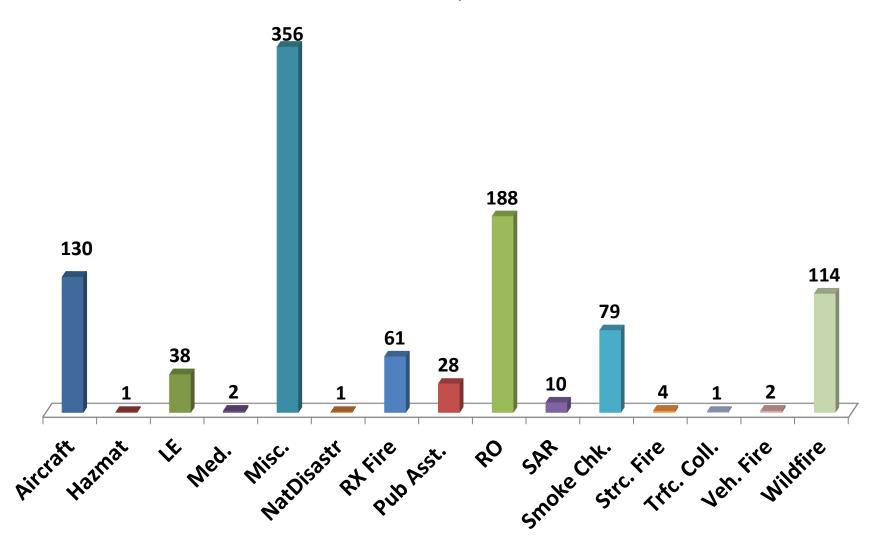

ho-Roosevelt NF, discovered on May 4; it was extinguished at .1 ac. The last fire reported for the year was on Oct. 20<sup>th</sup>, a human caused fire that was also on the West Zone of the Forest and was also extinguished at .1 ac.

Five fires in the Fort Collins Zone reached large fire reporting criteria all of which were in grass fuels; however no Interagency Incident Management teams were mobilized for in zone incidents. Nationally the Fire Preparedness Level reached 5 (highest possible) by early August and Fort Collins Dispatch was very busy supporting other geographic areas in need of resources.

With the retirement of the Forest FMO and Center Manager this past summer, FTC is looking forward to the coming year under new leadership.

### **# of All Incidents by Type**

Total 1,015



### **Breakdown of Miscellaneous Incidents**

Total 321



■ Campfire ■ Red Flag ■ Wx Warnings ■ Training ■ Radio Prob. ■ Comp.

### **# of All Incidents by Day of Week**



### **Total # of Incidents by Time of Day**



### **Total # of Incidents by Fed. Agency**



#### Fort Collins Zone Cooperating Federal Agencies

| ARF | ARAPAHO-ROOSEVELT NF & PAWNEE NG (USFS)  | RMP | ROCKY MOUNTAIN NP (NPS)      |
|-----|------------------------------------------|-----|------------------------------|
| FTC | FORT COLLINS INTERAGENCY DISPATCH CENTER | RMR | ROCKY MOUNTAIN ARSENAL (FWS) |

### **Total # of Incidents by County**



WEX WELD COUNTY

\* Coop. counties to our Dispatch neighbors

### **Red Flag Warnings by NWS Office**



### **2015 FTC Zone Fire Totals**

110 FIRES 13,866 ACRES

| FTC