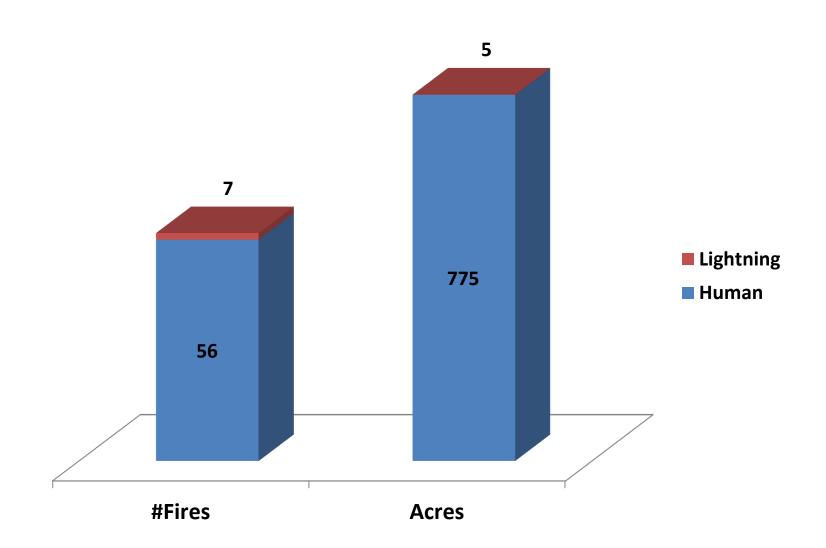

+

| AGENCY/STATE<br>(REGION) | HU                                                                                                                      | MAN                                                                                                                                       | LIGHT                                                                                                                                                                                         | NING                                                                                                                                                                                        | тс                                                                                                                                                                                                                                | TAL                                                                                                                                                                                                                                                                    |
|--------------------------|-------------------------------------------------------------------------------------------------------------------------|-------------------------------------------------------------------------------------------------------------------------------------------|-----------------------------------------------------------------------------------------------------------------------------------------------------------------------------------------------|---------------------------------------------------------------------------------------------------------------------------------------------------------------------------------------------|-----------------------------------------------------------------------------------------------------------------------------------------------------------------------------------------------------------------------------------|------------------------------------------------------------------------------------------------------------------------------------------------------------------------------------------------------------------------------------------------------------------------|
|                          | FIRES                                                                                                                   | ACRES                                                                                                                                     | FIRES                                                                                                                                                                                         | ACRES                                                                                                                                                                                       | FIRES                                                                                                                                                                                                                             | ACRES                                                                                                                                                                                                                                                                  |
| F5 (R2)                  | 56                                                                                                                      | 774.86                                                                                                                                    | 7                                                                                                                                                                                             | 4.72                                                                                                                                                                                        | 63                                                                                                                                                                                                                                | 779.58                                                                                                                                                                                                                                                                 |
| NPS (IMR)                | 11                                                                                                                      | 1.1                                                                                                                                       | 1                                                                                                                                                                                             | 0.1                                                                                                                                                                                         | 12                                                                                                                                                                                                                                | 1.2                                                                                                                                                                                                                                                                    |
| FW5 (R6)                 | 2                                                                                                                       | 0.2                                                                                                                                       | 0                                                                                                                                                                                             | 0                                                                                                                                                                                           | 2                                                                                                                                                                                                                                 | 0.2                                                                                                                                                                                                                                                                    |
| BLM/CO                   | 0                                                                                                                       | 0                                                                                                                                         | 0                                                                                                                                                                                             | 0                                                                                                                                                                                           | 0                                                                                                                                                                                                                                 | 0                                                                                                                                                                                                                                                                      |
| COUNTY/CO                | 2                                                                                                                       | 0.3                                                                                                                                       | 1                                                                                                                                                                                             | 0.1                                                                                                                                                                                         | 3                                                                                                                                                                                                                                 | 0.4                                                                                                                                                                                                                                                                    |
| COUNTY/CO                | 18                                                                                                                      | 646.15                                                                                                                                    | 3                                                                                                                                                                                             | 3.83                                                                                                                                                                                        | 21                                                                                                                                                                                                                                | 649.98                                                                                                                                                                                                                                                                 |
| COUNTY/CO                | 3                                                                                                                       | 4.2                                                                                                                                       | 0                                                                                                                                                                                             | 0                                                                                                                                                                                           | 3                                                                                                                                                                                                                                 | 4.2                                                                                                                                                                                                                                                                    |
| COUNTY/CO                | 1                                                                                                                       | 0.1                                                                                                                                       | 0                                                                                                                                                                                             | 0                                                                                                                                                                                           | 1                                                                                                                                                                                                                                 | 0.1                                                                                                                                                                                                                                                                    |
| COUNTY/CO                | 5                                                                                                                       | 12,430.60                                                                                                                                 | 0                                                                                                                                                                                             | 0                                                                                                                                                                                           | 5                                                                                                                                                                                                                                 | 12,430.60                                                                                                                                                                                                                                                              |
| TOTAL                    | 98                                                                                                                      | 13,857.51                                                                                                                                 | 12                                                                                                                                                                                            | 8.75                                                                                                                                                                                        | 110                                                                                                                                                                                                                               | 13,866.26                                                                                                                                                                                                                                                              |
|                          | (REGION)<br>F5 (R2)<br>NP5 (IMR)<br>FW5 (R6)<br>BLM/CO<br>COUNTY/CO<br>COUNTY/CO<br>COUNTY/CO<br>COUNTY/CO<br>COUNTY/CO | (REGION) FIRES   F5 (R2) 56   NP5 (IMR) 11   FW5 (R6) 2   BLM/CO 0   COUNTY/CO 2   COUNTY/CO 18   COUNTY/CO 3   COUNTY/CO 1   COUNTY/CO 5 | (REGION) FIRES ACRES   F5 (R2) 56 774.86   NP5 (IMR) 11 1.1   FW5 (R6) 2 0.2   BLM/CO 0 0   COUNTY/CO 2 0.3   COUNTY/CO 18 646.15   COUNTY/CO 3 4.2   COUNTY/CO 1 0.1   COUNTY/CO 5 12,430.60 | (REGION) FIRES ACRES FIRES   F5 (R2) 56 774.86 7   NP5 (IMR) 11 1.1 1   FW5 (R6) 2 0.2 0   BLM/CO 0 0 0   COUNTY/CO 2 0.3 1   COUNTY/CO 18 646.15 3   COUNTY/CO 3 4.2 0   COUNTY/CO 1 0.1 0 | (REGION) FIRES ACRES FIRES ACRES   F5 (R2) 56 774.86 7 4.72   NP5 (IMR) 11 1.1 1 0.1   FW5 (R6) 2 0.2 0 0   BLM/CO 0 0 0 0   COUNTY/CO 2 0.3 1 0.1   COUNTY/CO 18 646.15 3 3.83   COUNTY/CO 1 0.1 0 0   COUNTY/CO 5 12,430.60 0 0 | (REGION) FIRES ACRES FIRES ACRES FIRES ACRES FIRES   F5 (R2) 56 774.86 7 4.72 63   NP5 (IMR) 11 1.1 1 0.1 12   FW5 (R6) 2 0.2 0 0 2   BLM/CO 0 0 0 0 0   COUNTY/CO 2 0.3 1 0.1 3   COUNTY/CO 18 646.15 3 3.83 21   COUNTY/CO 1 0.1 0 1 1   COUNTY/CO 5 12,430.60 0 0 5 |

### **ARF Fires / Acres by Cause**