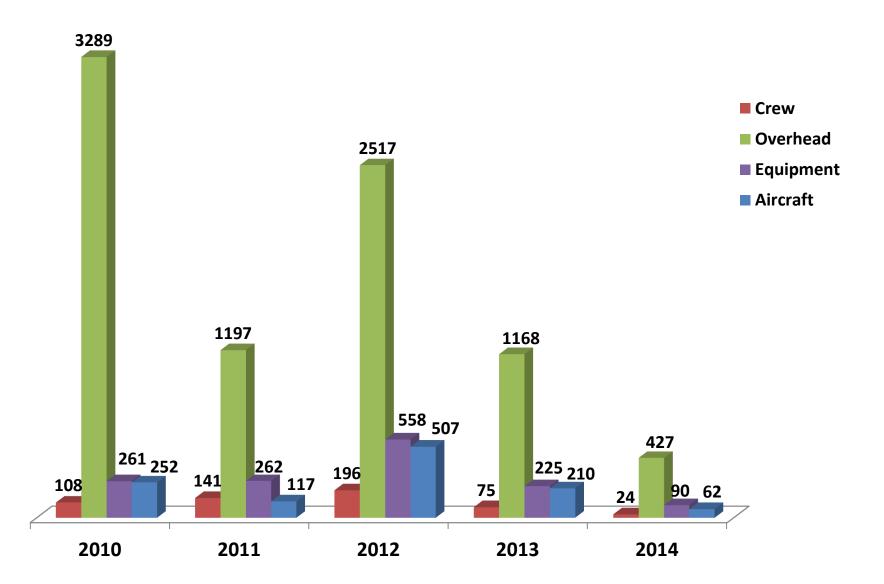

### **Total # of Requests by Catalog**

5 Year Request Average Crews-109, Overhead-1,720, Equipment- 279, Aircraft- 230