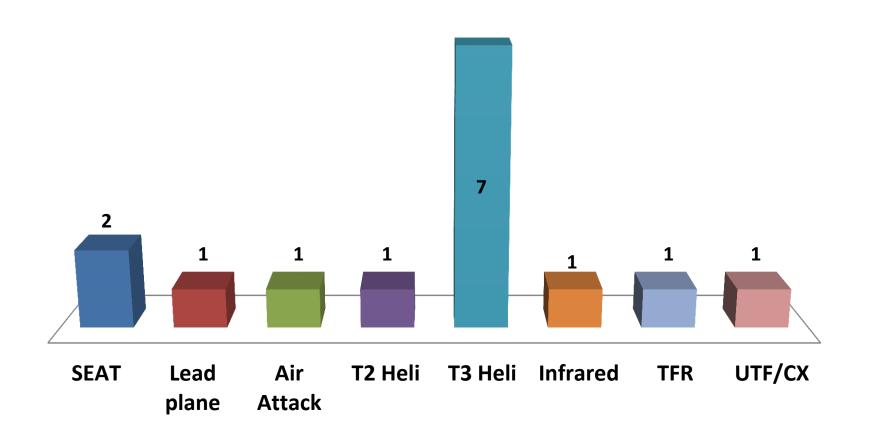

.3 1 0.1 3   COUNTY/CO 18 646.15 3 3.83 21   COUNTY/CO 1 0.1 0 1 1   COUNTY/CO 5 12,430.60 0 0 5 |

### **# Fires / Acres by Agency**



### **# Fires / Acres by County**



### **ARF Fires / Acres by Cause**



### **RMP Fires / Acres by Cause**



# RESOURCE ORDERS 2015

### **Total # of Requests by Catalog**



5 Year Request Average Crews-109, Overhead-1,720, Equipment- 279, Aircraft- 230



### **Overhead Requests in Zone by Agency**



### **Overhead Requests Out of Zone by Agency**



## **Engine / WT Requests in Zone by Agency**



Arapaho Roosevelt NF

Larimer County

### **Engine / WT Requests Out of Zone by Agency**



### **Crew Use in Zone by Agency**



LRX

### **Crew Requests Out of Zone by Agency**



Roosevelt IHC

Alpine IHC

Northern CO T2IA

### Aircraft in Zone 2015



### **Aircraft Requests in Zone by Agency**



### Helicopter N718MD Use

18 TOTAL INCIDENTS 85 DAYS ASSIGNED



### **2015 FNL SEAT Base Totals**

Number of sorties (7) for 4,235 gallons of retardant



### 2015 Jeffco Air Tanker Base Totals

Number of sorties (8) for 13,037 gallons of retardant



Large AT