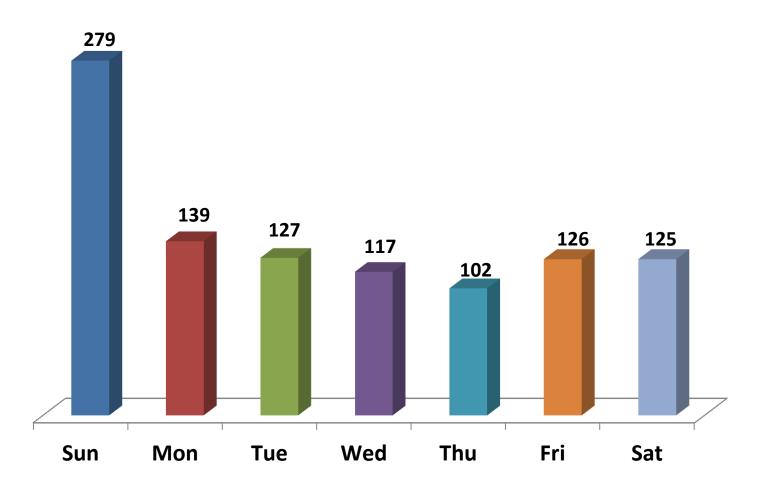

West Zone of the Forest and was also extinguished at .1 ac.

Five fires in the Fort Collins Zone reached large fire reporting criteria all of which were in grass fuels; however no Interagency Incident Management teams were mobilized for in zone incidents. Nationally the Fire Preparedness Level reached 5 (highest possible) by early August and Fort Collins Dispatch was very busy supporting other geographic areas in need of resources.

With the retirement of the Forest FMO and Center Manager this past summer, FTC is looking forward to the coming year under new leadership.

### **# of All Incidents by Type**

Total 1,015



### **Breakdown of Miscellaneous Incidents**

Total 321



■ Campfire ■ Red Flag ■ Wx Warnings ■ Training ■ Radio Prob. ■ Comp.

### **# of All Incidents by Day of Week**



### **Total # of Incidents by Time of Day**



### **Total # of Incidents by Fed. Agency**



#### Fort Collins Zone Cooperating Federal Agencies

| ARF | ARAPAHO-ROOSEVELT NF & PAWNEE NG (USFS)  | RMP | ROCKY MOUNTAIN NP (NPS)      |
|-----|------------------------------------------|-----|------------------------------|
| FTC | FORT COLLINS INTERAGENCY DISPATCH CENTER | RMR | ROCKY MOUNTAIN ARSENAL (FWS) |

### **Total # of Incidents by County**



WEX WELD COUNTY

\* Coop. counties to our Dispatch neighbors

### **Red Flag Warnings by NWS Office**



### **2015 FTC Zone Fire Totals**

110 FIRES 13,866 ACRES

| FTC ZONE       |            | FIRES | ACRES   |
|----------------|------------|-------|---------|
|                | 2014       | 81    | 2,257   |
| PREVIOUS 5 YRS | 2013