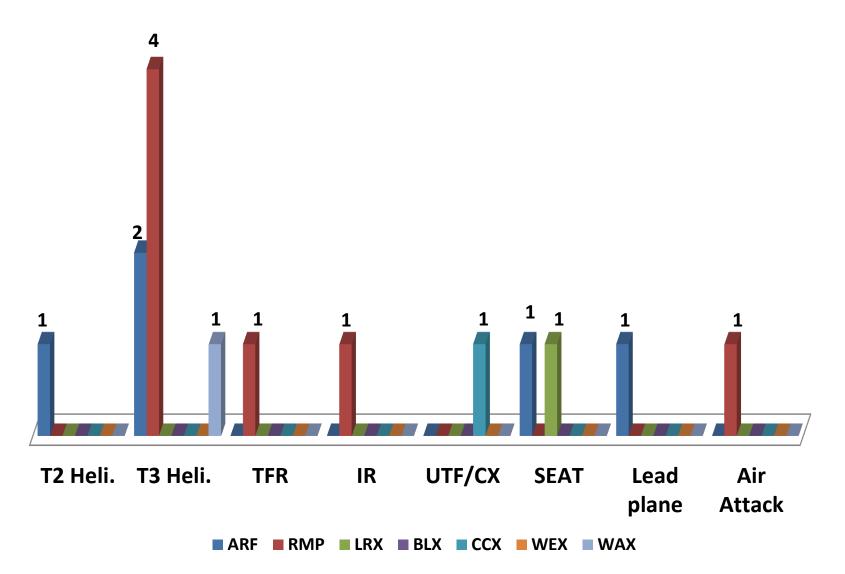

UNTY/CO 1 0.1 0 1 1   COUNTY/CO 5 12,430.60 0 0 5 |

### **# Fires / Acres by Agency**



### **# Fires / Acres by County**



### **ARF Fires / Acres by Cause**



### **RMP Fires / Acres by Cause**



# RESOURCE ORDERS 2015

### **Total # of Requests by Catalog**



5 Year Request Average Crews-109, Overhead-1,720, Equipment- 279, Aircraft- 230



### **Overhead Requests in Zone by Agency**



### **Overhead Requests Out of Zone by Agency**



## **Engine / WT Requests in Zone by Agency**



Arapaho Roosevelt NF

Larimer County

### **Engine / WT Requests Out of Zone by Agency**



### **Crew Use in Zone by Agency**



LRX

### **Crew Requests Out of Zone by Agency**



Roosevelt IHC

Alpine IHC

Northern CO T2IA

### Aircraft in Zone 2015



### **Aircraft Requests in Zone by Agency**



### Helicopter N718MD Use

18 TOTAL INCIDENTS 85 DAYS ASSIGNED



### **2015 FNL SEAT Base Totals**

Number of sorties (7) for 4,235 gallons of retardant



### 2015 Jeffco Air Tanker Base Totals

Number of sorties (8) for 13,037 gallons of retardant



Large AT