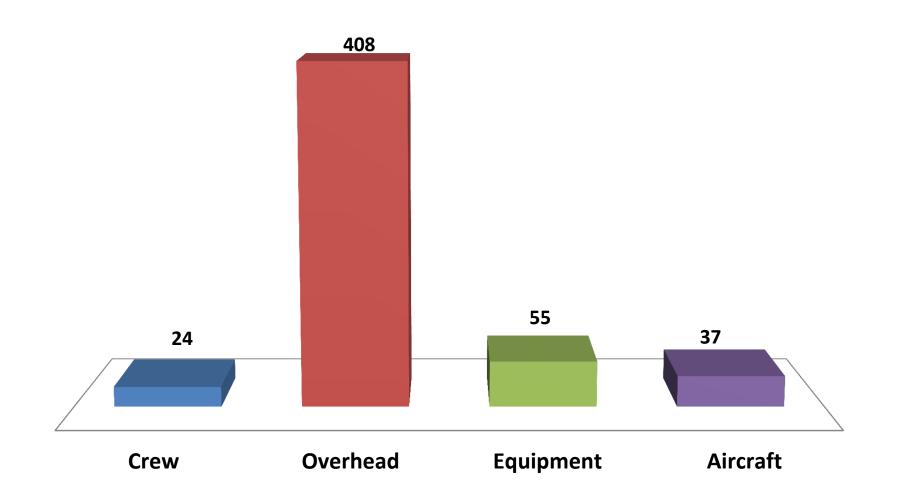

### **Total # of Requests by Catalog**

5 Year Request Average Crews-109, Overhead-1,720, Equipment- 279, Aircraft- 230