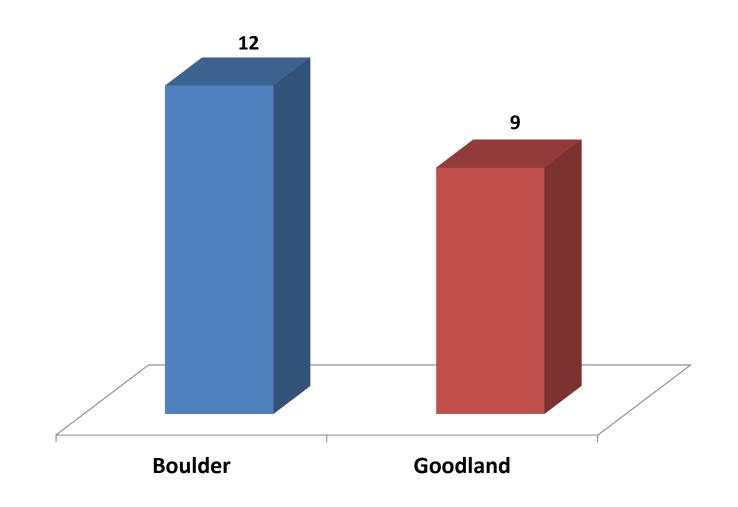

new leadership.

### **# of All Incidents by Type**

Total 1,015



### **Breakdown of Miscellaneous Incidents**

Total 321



■ Campfire ■ Red Flag ■ Wx Warnings ■ Training ■ Radio Prob. ■ Comp.

### **# of All Incidents by Day of Week**



### **Total # of Incidents by Time of Day**



### **Total # of Incidents by Fed. Agency**



#### Fort Collins Zone Cooperating Federal Agencies

| ARF | ARAPAHO-ROOSEVELT NF & PAWNEE NG (USFS)  | RMP | ROCKY MOUNTAIN NP (NPS)      |
|-----|------------------------------------------|-----|------------------------------|
| FTC | FORT COLLINS INTERAGENCY DISPATCH CENTER | RMR | ROCKY MOUNTAIN ARSENAL (FWS) |

### **Total # of Incidents by County**



WEX WELD COUNTY

\* Coop. counties to our Dispatch neighbors

### **Red Flag Warnings by NWS Office**



### **2015 FTC Zone Fire Totals**

110 FIRES 13,866 ACRES

| FTC ZONE       |            | FIRES | ACRES   |
|----------------|------------|-------|---------|
|                | 2014       | 81    | 2,257   |
| PREVIOUS 5 YRS | 2013       | 84    | 2,520   |
| 2010-2014      | 2012       | 128   | 160,767 |
|                | 2011       | 122   | 4,799   |
|                | 2010       | 117   | 13,521  |
|                |            |       |         |
|                | 5 YR. AVG. | 106   | 36,773  |

+

| AGENCY/STATE<br>(REGION) | HU                                                                                                                      | MAN