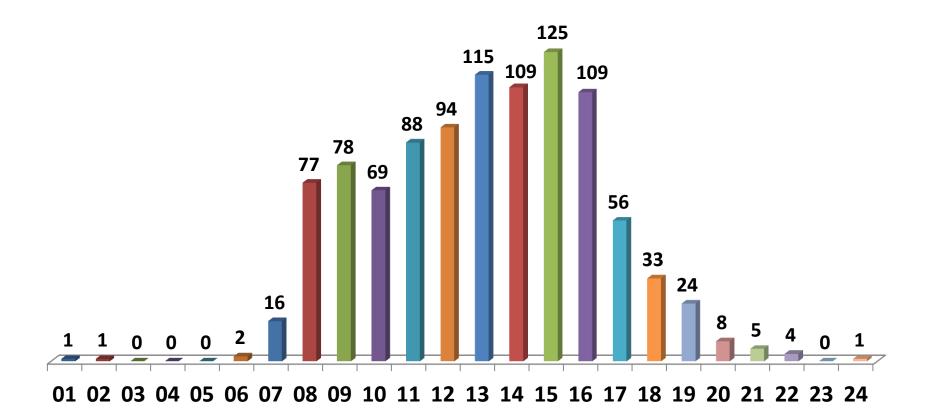

ed at .1 ac.

Five fires in the Fort Collins Zone reached large fire reporting criteria all of which were in grass fuels; however no Interagency Incident Management teams were mobilized for in zone incidents. Nationally the Fire Preparedness Level reached 5 (highest possible) by early August and Fort Collins Dispatch was very busy supporting other geographic areas in need of resources.

With the retirement of the Forest FMO and Center Manager this past summer, FTC is looking forward to the coming year under new leadership.

### **# of All Incidents by Type**

Total 1,015



### **Breakdown of Miscellaneous Incidents**

Total 321



■ Campfire ■ Red Flag ■ Wx Warnings ■ Training ■ Radio Prob. ■ Comp.

### **# of All Incidents by Day of Week**



### **Total # of Incidents by Time of Day**



### **Total # of Incidents by Fed. Agency**



#### Fort Collins Zone Cooperating Federal Agencies

| ARF | ARAPAHO-ROOSEVELT NF & PAWNEE NG (USFS)  | RMP | ROCKY MOUNTAIN NP (NPS)      |
|-----|------------------------------------------|-----|------------------------------|
| FTC | FORT COLLINS INTERAGENCY DISPATCH CENTER | RMR | ROCKY MOUNTAIN ARSENAL (FWS) |

### **Total # of Incidents by County**



WEX WELD COUNTY

\* Coop. counties to our Dispatch neighbors

### **Red Flag Warnings by NWS Office**



### **2015 FTC Zone Fire Totals**

110 FIRES 13,866 ACRES

| FTC ZONE       |            | FIRES | ACRES   |
|----------------|------------|-------|---------|
|                | 2014       | 81    | 2,257   |
| PREVIOUS 5 YRS | 2013       | 84    | 2,520   |
| 2010-2014      | 2012