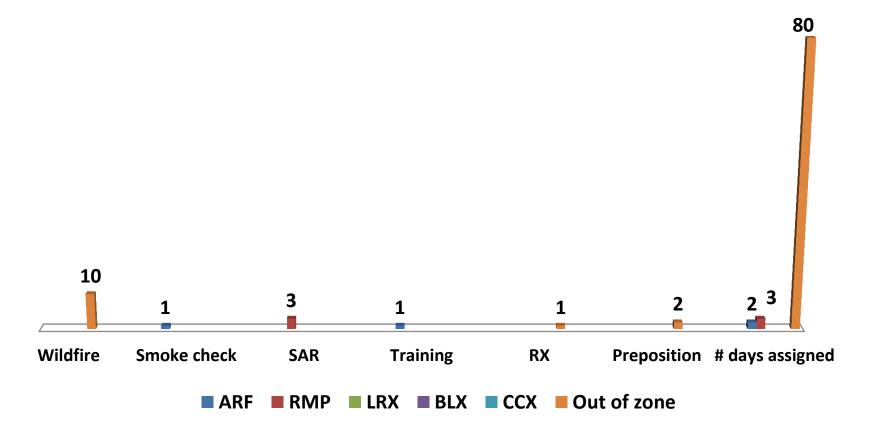

/ Acres by Agency**



### **# Fires / Acres by County**



### **ARF Fires / Acres by Cause**



### **RMP Fires / Acres by Cause**



# RESOURCE ORDERS 2015

### **Total # of Requests by Catalog**



5 Year Request Average Crews-109, Overhead-1,720, Equipment- 279, Aircraft- 230



### **Overhead Requests in Zone by Agency**



### **Overhead Requests Out of Zone by Agency**



## **Engine / WT Requests in Zone by Agency**



Arapaho Roosevelt NF

Larimer County

### **Engine / WT Requests Out of Zone by Agency**



### **Crew Use in Zone by Agency**



LRX

### **Crew Requests Out of Zone by Agency**



Roosevelt IHC

Alpine IHC

Northern CO T2IA

### Aircraft in Zone 2015



### **Aircraft Requests in Zone by Agency**



### Helicopter N718MD Use

18 TOTAL INCIDENTS 85 DAYS ASSIGNED



### **2015 FNL SEAT Base Totals**

Number of sorties (7) for 4,235 gallons of retardant



### 2015 Jeffco Air Tanker Base Totals

Number of sorties (8) for 13,037 gallons of retardant



Large AT