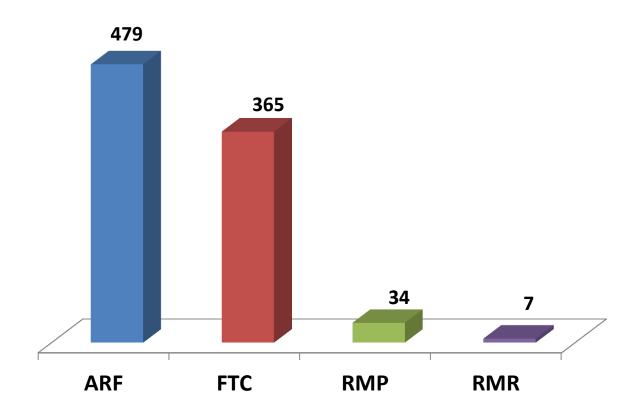

### **Total # of Incidents by Fed. Agency**

#### Fort Collins Zone Cooperating Federal Agencies

| ARF | ARAPAHO-ROOSEVELT NF & PAWNEE NG (USFS)  | RMP | ROCKY MOUNTAIN NP (NPS)      |
|-----|------------------------------------------|-----|------------------------------|
| FTC | FORT COLLINS INTERAGENCY DISPATCH CENTER | RMR | ROCKY MOUNTAIN ARSENAL (FWS) |