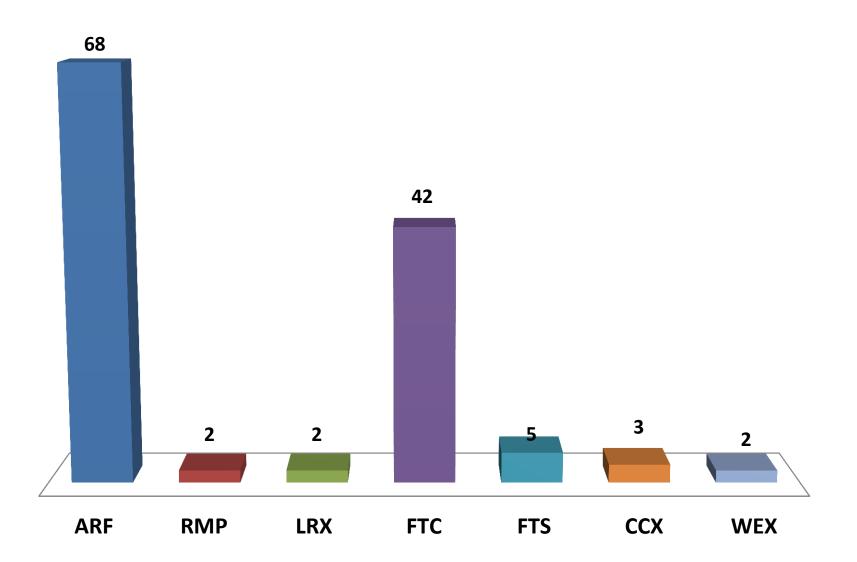

(R2) 56 774.86 7 4.72   NP5 (IMR) 11 1.1 1 0.1   FW5 (R6) 2 0.2 0 0   BLM/CO 0 0 0 0   COUNTY/CO 2 0.3 1 0.1   COUNTY/CO 18 646.15 3 3.83   COUNTY/CO 1 0.1 0 0   COUNTY/CO 5 12,430.60 0 0 | (REGION) FIRES ACRES FIRES ACRES FIRES ACRES FIRES   F5 (R2) 56 774.86 7 4.72 63   NP5 (IMR) 11 1.1 1 0.1 12   FW5 (R6) 2 0.2 0 0 2   BLM/CO 0 0 0 0 0   COUNTY/CO 2 0.3 1 0.1 3   COUNTY/CO 18 646.15 3 3.83 21   COUNTY/CO 1 0.1 0 1 1   COUNTY/CO 5 12,430.60 0 0 5 |

### **# Fires / Acres by Agency**



### **# Fires / Acres by County**



### **ARF Fires / Acres by Cause**



### **RMP Fires / Acres by Cause**



# RESOURCE ORDERS 2015

### **Total # of Requests by Catalog**



5 Year Request Average Crews-109, Overhead-1,720, Equipment- 279, Aircraft- 230



### **Overhead Requests in Zone by Agency**



### **Overhead Requests Out of Zone by Agency**



## **Engine / WT Requests in Zone by Agency**



Arapaho Roosevelt NF

Larimer County

### **Engine / WT Requests Out of Zone by Agency**



### **Crew Use in Zone by Agency**



LRX

### **Crew Requests Out of Zone by Agency**



Roosevelt IHC

Alpine IHC

Northern CO T2IA

### Aircraft in Zone 2015



### **Aircraft Requests in Zone by Agency**



### Helicopter N718MD Use

18 TOTAL INCIDENTS 85 DAYS ASSIGNED



### **2015 FNL SEAT Base Totals**

Number of sorties (7) for 4,235 gallons of retardant



### 2015 Jeffco Air Tanker Base Totals

Number of sorties (8) for 13,037 gallons of retardant



Large AT