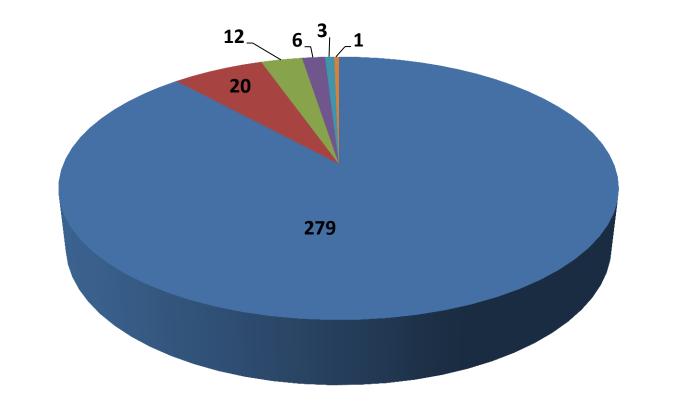

### **Breakdown of Miscellaneous Incidents**

Total 321

■ Campfire ■ Red Flag ■ Wx Warnings ■ Training ■ Radio Prob. ■ Comp.