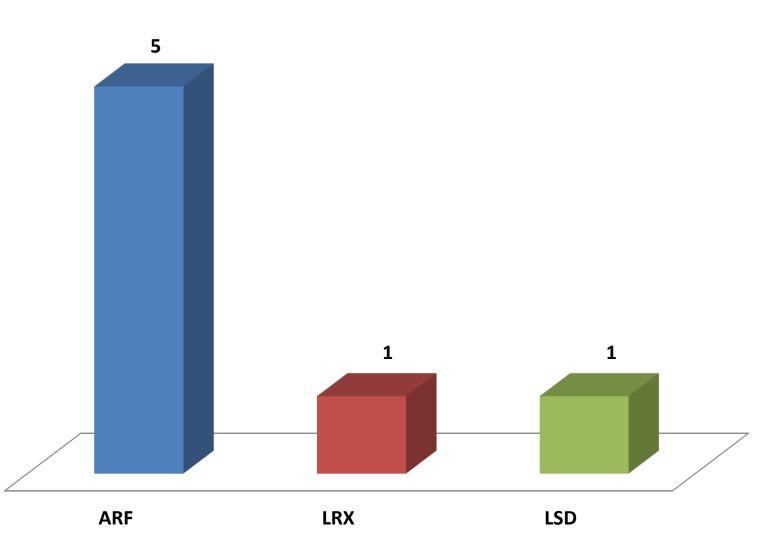

se**



### **RMP Fires / Acres by Cause**



# RESOURCE ORDERS 2015

### **Total # of Requests by Catalog**



5 Year Request Average Crews-109, Overhead-1,720, Equipment- 279, Aircraft- 230



### **Overhead Requests in Zone by Agency**



### **Overhead Requests Out of Zone by Agency**



## **Engine / WT Requests in Zone by Agency**



Arapaho Roosevelt NF

Larimer County

### **Engine / WT Requests Out of Zone by Agency**



### **Crew Use in Zone by Agency**



LRX

### **Crew Requests Out of Zone by Agency**



Roosevelt IHC

Alpine IHC

Northern CO T2IA

### Aircraft in Zone 2015



### **Aircraft Requests in Zone by Agency**



### Helicopter N718MD Use

18 TOTAL INCIDENTS 85 DAYS ASSIGNED



### **2015 FNL SEAT Base Totals**

Number of sorties (7) for 4,235 gallons of retardant



### 2015 Jeffco Air Tanker Base Totals

Number of sorties (8) for 13,037 gallons of retardant



Large AT