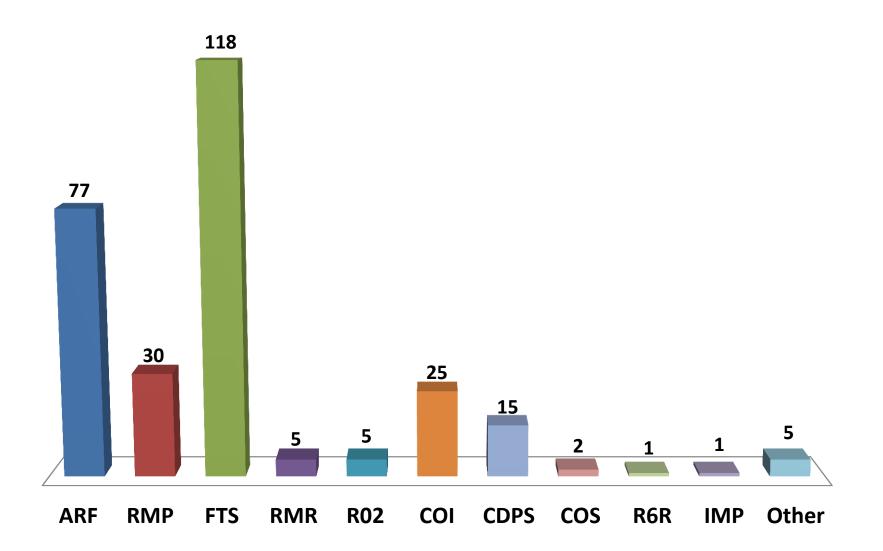

5 (R6) 2 0.2 0 0   BLM/CO 0 0 0 0   COUNTY/CO 2 0.3 1 0.1   COUNTY/CO 18 646.15 3 3.83   COUNTY/CO 1 0.1 0 0   COUNTY/CO 5 12,430.60 0 0 | (REGION) FIRES ACRES FIRES ACRES FIRES ACRES FIRES   F5 (R2) 56 774.86 7 4.72 63   NP5 (IMR) 11 1.1 1 0.1 12   FW5 (R6) 2 0.2 0 0 2   BLM/CO 0 0 0 0 0   COUNTY/CO 2 0.3 1 0.1 3   COUNTY/CO 18 646.15 3 3.83 21   COUNTY/CO 1 0.1 0 1 1   COUNTY/CO 5 12,430.60 0 0 5 |

### **# Fires / Acres by Agency**



### **# Fires / Acres by County**



### **ARF Fires / Acres by Cause**



### **RMP Fires / Acres by Cause**



# RESOURCE ORDERS 2015

### **Total # of Requests by Catalog**



5 Year Request Average Crews-109, Overhead-1,720, Equipment- 279, Aircraft- 230



### **Overhead Requests in Zone by Agency**



### **Overhead Requests Out of Zone by Agency**



## **Engine / WT Requests in Zone by Agency**



Arapaho Roosevelt NF

Larimer County

### **Engine / WT Requests Out of Zone by Agency**



### **Crew Use in Zone by Agency**



LRX

### **Crew Requests Out of Zone by Agency**



Roosevelt IHC

Alpine IHC

Northern CO T2IA

### Aircraft in Zone 2015



### **Aircraft Requests in Zone by Agency**



### Helicopter N718MD Use

18 TOTAL INCIDENTS 85 DAYS ASSIGNED



### **2015 FNL SEAT Base Totals**

Number of sorties (7) for 4,235 gallons of retardant



### 2015 Jeffco Air Tanker Base Totals

Number of sorties (8) for 13,037 gallons of retardant



Large AT